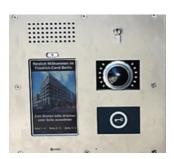

Please select WEGNERPARTNER on the touchscreen on page 3.

You will then be connected to **our reception and the door will be opened for you**. Please take a **visitor's card** from the ticket machine, the barrier will open automatically. Drive into the garage following the sign **>2. UG**« (drive right).