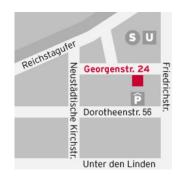

## WEGNERPARTNER

Our office is situated in the Georgenstraße 24.

You will find the entrance to our garage in the **Dorotheenstraße 56** – coming from direction »Friedrichstraße« on the right hand site.

As this is **not a public car-park** the entrance is sometimes difficult to find (opposite to the Maritim proArte Hotel). Please drive forward to the **inter phone**.