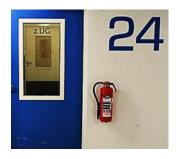

Continue the direction until you see >>Georgenstraße 24<< on the left site. Please turn left and park your car on a free parking slot. We kindly ask you not to use reserved parking areas.

Follow the **blue sign »24«** to find the way into the building. **Please ring again** and take the lift to our office on the **7th floor**.